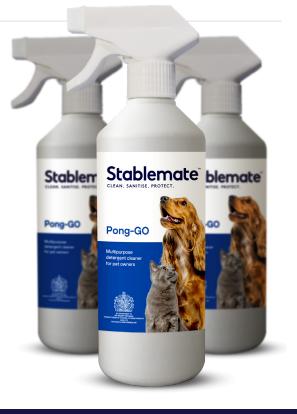

## Pong-GO

Professional cleaning and deodorising for animal environments.

This exceptional cleaning product for pet owners is a ready-for-use multipurpose detergent cleaner for hard surfaces which, in addition to its excellent cleaning properties, leaves a nice clean pine bouquet after use.

Pong-GO is packed in convenient 500ml bottles, fitted with an ergonomic trigger spray that has an adjustable nozzle to provide different spray patterns.