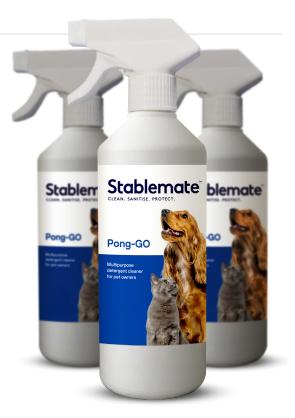

## Pong-GO

Professional cleaning and deodorising for animal environments.

This exceptional cleaning product for pet owners is a ready-for-use multipurpose detergent cleaner for hard surfaces which, in addition to its excellent cleaning properties, leaves a nice clean pine bouquet after use.

Pong-GO is packed in convenient 500ml bottles, fitted with an ergonomic trigger spray that has an adjustable nozzle to provide different spray patterns.